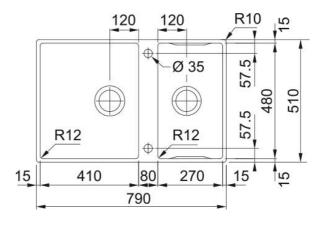

| Technical Data               |                         |
|------------------------------|-------------------------|
| Product Information          |                         |
| Sink type                    | Bowl (no drainer)       |
| Type of material             | Stainless steel         |
| Number of bowls              | 2                       |
| Color                        | Steel                   |
| Finish                       | Stainless steel brushed |
| Dimensions                   |                         |
| External size: right to left | 790.0                   |
| External size: front to back | 510.0                   |
| Bowl 1 size: right to left   | 410.0                   |
| Bowl 1 size: front to back   | 480.0                   |
| Bowl 1: depth                | 200.0                   |
| Bowl 2 size: right to left   | 270.0                   |
| Bowl 2 size: front to back   | 480.0                   |
| Bowl 2: depth                | 200.0                   |
| Installation                 |                         |
| Minimum cabinet size         | 90 cm                   |
| Product specifications       |                         |
| Installation type            | Flushmount              |
| Installation type            | Slimtop                 |
| Waste outlet                 | 3 1/2"                  |
| Position of drainer          | No drainer              |
| Product Identification       |                         |
| Product brand                | FRANKE                  |
| Product family               | Mythos                  |
| Model range                  | Box Center              |
| Approval logo                | CE                      |
| Approval logo                | UKCA                    |
|                              |                         |