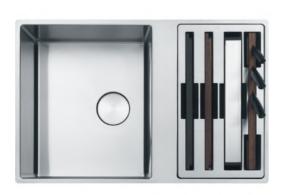

## **BOX CENTER BWX 220 41-27 REV | 127.0611.736**

Box Center brings the sink and accessories together, creating a truly wonderful and unique kitchen workstation. <br/>br><br/>This compact combination is the perfect for people who demand efficiency, optimum use of space and distinctive design.

## **Properties**

| •                     |                     |
|-----------------------|---------------------|
| Drainers number       | No drainer          |
| Product reversibility | Yes                 |
| Tap ledge             | Yes                 |
| Waste kit include     | Yes                 |
| Waste kit type        | Automatic-push knob |
| Siphon included       | No                  |
| Number of tap holes   | 2                   |
| Soap dispenser hole   | No                  |
|                       |                     |